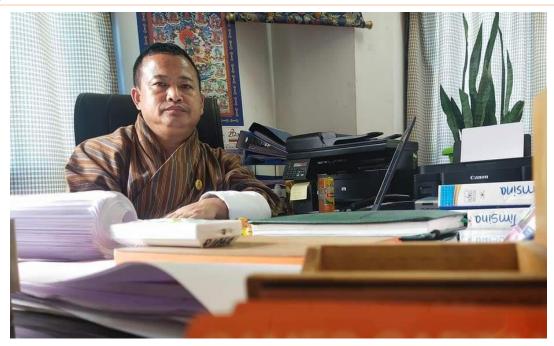

# Principal

Karma Tshering Principal 17688439

Currently there are 46 teachers with 765 students. The first principal of the school was Mr.Ngawang Tshering who was nurturing everything from the inception until taken over by Mr. Sonam Tshering in 2011 who looked after for almost eight years and superannuated from the same school. Mr. Karma Tshering, the present Principal joined this school in February 1<sup>st</sup>, 2019.